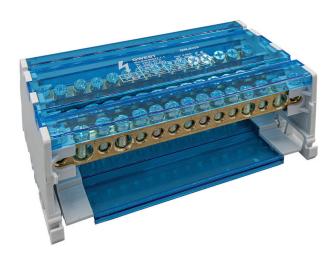

## **PRODUCT DATA SHEET**

**4 POLE DISTRIBUTION BLOCKS** 

#### **DESCRIPTION**

Distribution Blocks are used in electricity distribution. An electrical distribution terminal block is a convenient, economical and safe way to distribute power from a single input source to multiple outputs. Complete with main removable cover. High conductivity with excellent electrical contacts

#### **FEATURES**

Compact design.

Hinged design with safety removable cover.

Dustproof and insulation cover.

Mounting on 35mm wide DIN rail with screws.

Material: Plastic, Copper

### **4 POLE DISTRIBUTION BLOCKS**

| PRODUCT CODE           | GW - 4x15               |                                                     |
|------------------------|-------------------------|-----------------------------------------------------|
| CURRENT                | 125 Ampere              |                                                     |
| CABLE TYPE             | SINGLE CORE             | MULTI CORE                                          |
| CABLE SECTION<br>(mm²) | Input                   | Output                                              |
|                        | 2x10-35 mm <sup>2</sup> | 2x10-25 mm <sup>2</sup><br>11x2,5-6 mm <sup>2</sup> |
|                        | 2x10-16 mm <sup>2</sup> | 2x6-16 mm <sup>2</sup><br>11x1,5-6 mm <sup>2</sup>  |